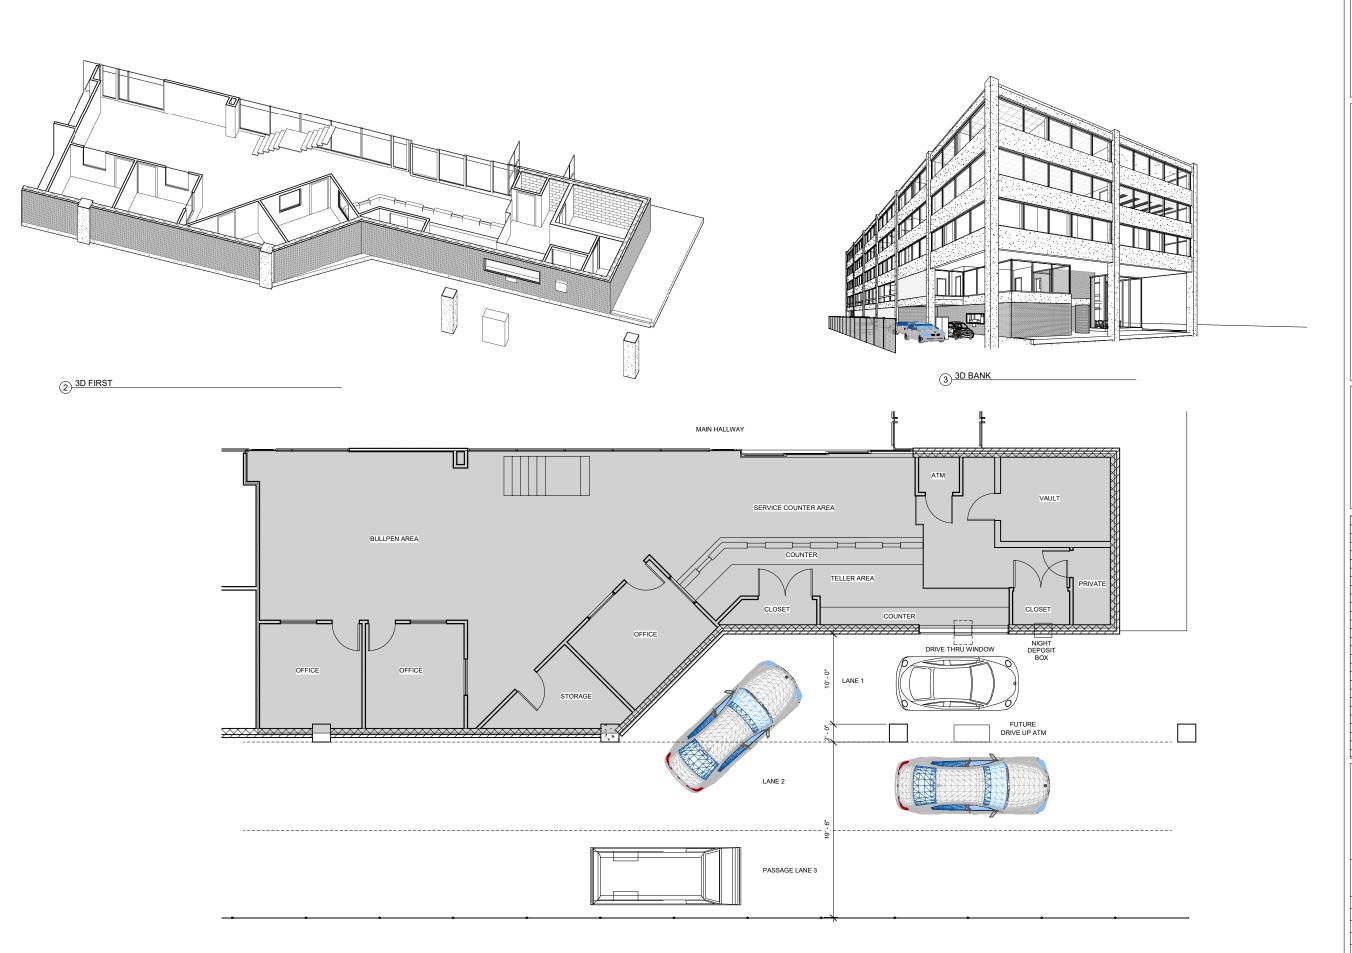

1 First Floor Level 3/16" = 1'-0"

### **AVAILABLE SPACE**

**BUILDING 127** 

### FIRST FLOOR PLAN

| 3 MAY 2020 |
|------------|
|            |
| PFG        |
| SI         |
|            |

A-102

3/16" = 1'-0"

PRELIMINARY FOR LEASE EXHIBIT

3 3D BANK 2 12" = 1'-0"

Second Floor Level
3/16" = 1'-0"

PRELIMINARY FOR LEASE EXHIBIT