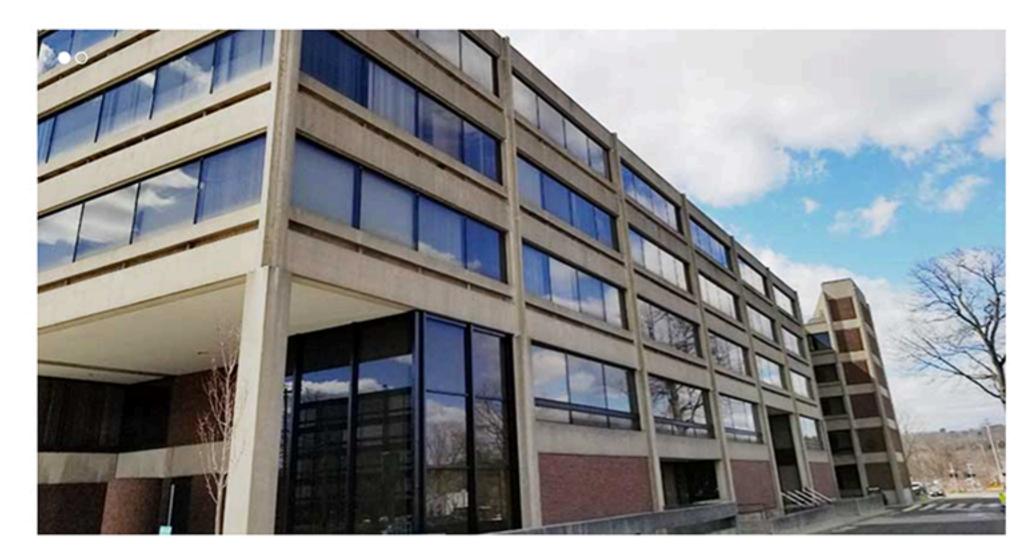

# 127 Washington Ave.

## **Building Information**

This 5 story building is made up of two parts; the
East Building and the West Building. The East
Building was built in 1976, and then in 1986 the
building was expanded by adding the West
Building. The building was most recently renovated
in 2018 committed to Green Initiative with
cogeneration and a 2019 Solar Project.