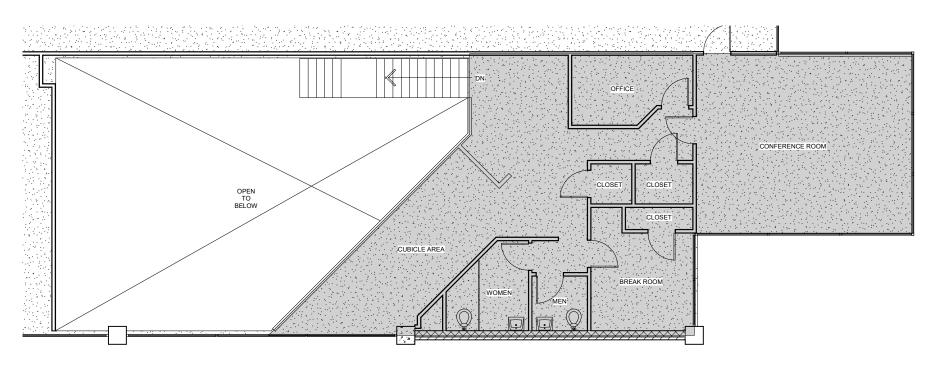

1 First Floor Level 3/16" = 1'-0"

### FIRST FLOOR PLAN

| 3 MAY 2020 |
|------------|
|            |
| PFG        |
| SI         |
|            |

A-102

3/16" = 1'-0"

PRELIMINARY FOR LEASE EXHIBIT

3 3D BANK 2 12" = 1'-0"

Second Floor Level
3/16" = 1'-0"