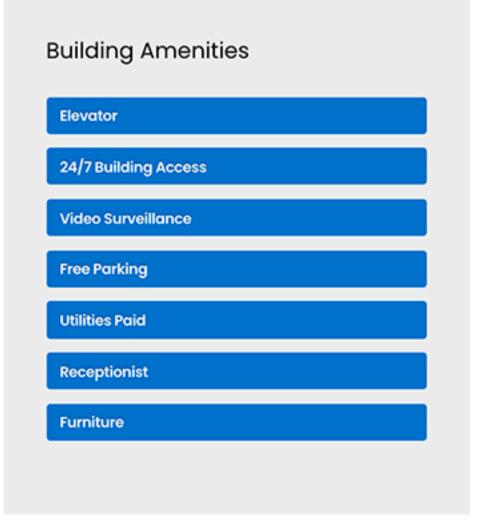

|    |
|     |             |    |
|     |             |    |

### **AVAILABLE SPACE**

**BUILDING 127** 

### SECOND FLR PLAN

| Project number | CITIZENS MEASURE |
|----------------|------------------|
| Date           | 3 MAY 2020       |
| Drawn by       | PFG              |
| Checked by     | SL               |

A-103

As indicated

# 127 Washington Ave.



## **Building Information**

This 5 story building is made up of two parts; the
East Building and the West Building. The East
Building was built in 1976, and then in 1986 the
building was expanded by adding the West
Building. The building was most recently renovated
in 2018 committed to Green Initiative with
cogeneration and a 2019 Solar Project.



# Location



# Building Services On-Site Management On-Site Maintenance