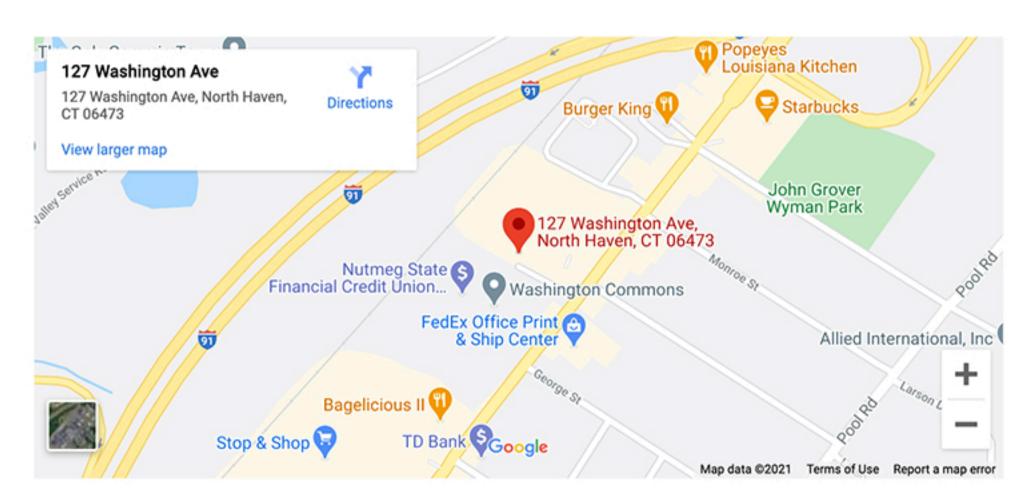

|             |    |
|     |             |    |
|     |             |    |
|     |             |    |
|     |             |    |

### **AVAILABLE SPACE**

**BUILDING 127** 

### SECOND FLR PLAN

| Project number | CITIZENS MEASURE |
|----------------|------------------|
| Date           | 3 MAY 2020       |
| Drawn by       | PFG              |
| Checked by     | SL               |

A-103

As indicated

# 127 Washington Ave.



## **Building Information**

This 5 story building is made up of two parts; the
East Building and the West Building. The East
Building was built in 1976, and then in 1986 the
building was expanded by adding the West
Building. The building was most recently renovated
in 2018 committed to Green Initiative with
cogeneration and a 2019 Solar Project.



# Location



# Building Services On-Site Management On-Site Maintenance