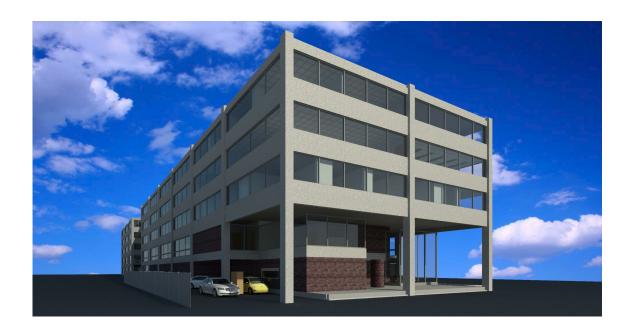

# 127 Washington Ave.

## **Building Information**

This 5 story building is made up of two parts; the
East Building and the West Building. The East
Building was built in 1976, and then in 1986 the
building was expanded by adding the West
Building. The building was most recently renovated
in 2018 committed to Green Initiative with
cogeneration and a 2019 Solar Project.