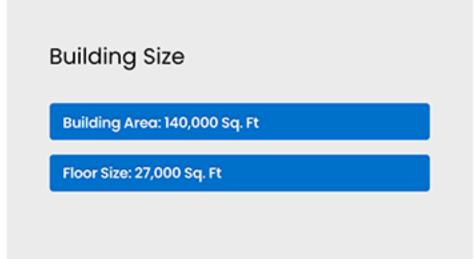

## **Building Information**

This 5 story building is made up of two parts; the
East Building and the West Building. The East
Building was built in 1976, and then in 1986 the
building was expanded by adding the West
Building. The building was most recently renovated
in 2018 committed to Green Initiative with
cogeneration and a 2019 Solar Project.